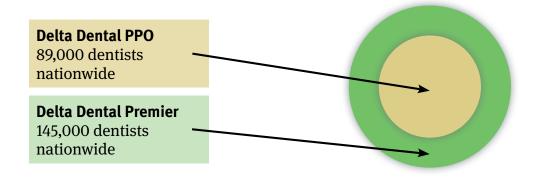

# **Cost-Controlling Networks**

Four out of five dentists nationwide participate with Delta Dental.

Delta Dental's open network plans provide a safety net that promises controlled costs. Members who have the Delta Dental PPO<sup>™</sup> plan usually have the lowest costs when visiting a PPO dentist but retain some cost protections when visiting a Delta Dental Premier<sup>®</sup> dentist.

### Delta Dental PPO

A preferred provider organization plan, the PPO plan allows members to visit any licensed dentist. However, members usually have the lowest out-of-pocket costs when visiting a PPO dentist.

The **Delta Dental Difference**° offers a cost-saving "safety net" for members through the Delta Dental Premier network.