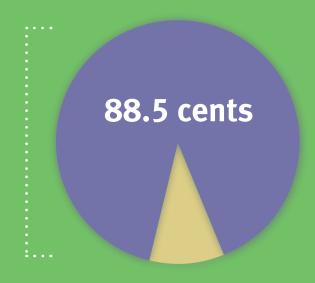

**Low administrative costs:** Dental health is the priority. That's why nearly 89 cents of every Delta Dental premium dollar is paid directly for dental services.

#### **Delta Dental's Mission Statement**

To advance dental health and access through exceptional dental benefits service, technology and professional support.

Nearly 89¢ of every premium dollar is paid directly for dental services.