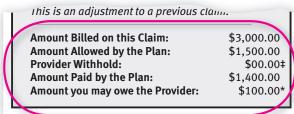

# Withheld from payment to the provider per the provider's contract with CDPHP. Member responsibility is unaffected.

\* Patient's payment responsibility includes deductible, coinsurance, copayment, and certain denied amounts. This amount may not reflect out-of-network and/or non-covered health services payment responsibility.

#### **Provider Withhold**

Providers treating members in certain plan types agree to delay receiving a portion of their reimbursement. They receive the money the following year once it has been determined that the network fulfilled standards for member satisfaction, cost-effectiveness, and quality of care. (Withhold amounts are included in the "Amount Paid by the Plan.")

#### Amount Paid by the plan

Amount CDPHP has paid the provider (if any).