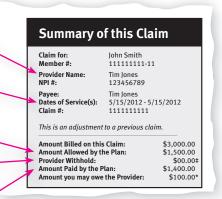

#### **Provider Name**

The name of the person or location that provided the service.

#### Date(s) of Service(s)

This is the date you received the treatment in question.

#### **Amount allowed**

A discounted amount, negotiated by CDPHP, that our network providers have agreed to accept for the service in question.

#### **Provider Withhold**

Providers treating members in certain plan types agree to delay receiving a portion of their reimbursement. They receive the money the following year once it has been determined that the network fulfilled standards for member satisfaction, cost-effectiveness, and quality of care. (Withhold amounts are included in the "Amount Paid by the Plan.")

#### Amount Paid by the plan

Amount CDPHP has paid the provider (if any).